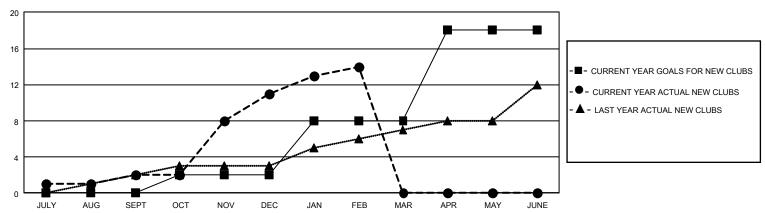

## GMT Constitutional Area 7, Group A

REPORT DOES NOT INCLUDE CLUBS IN UNDISTRICTED AREAS.

| Clubs         |               |             |               | Members               |                        |                         |                                                    |  |
|---------------|---------------|-------------|---------------|-----------------------|------------------------|-------------------------|----------------------------------------------------|--|
|               | RESULTS FOR   | R 2020-2021 |               | RESULTS FOR 2020-2021 |                        |                         |                                                    |  |
| QUARTER       | NEW CLUB GOAL | NEW CLUBS   | DROPPED CLUBS | QUARTER MEMI          | BER GROWTH NET<br>GOAL | MEMBER GROWTH<br>ACTUAL | DROPPED<br>MEMBERS ACTUAL<br>(including transfers) |  |
| JULY/AUG/SEPT | 0             | 2           | 9             | JULY/AUG/SEPT         | 416                    | 709                     | 691                                                |  |
| OCT/NOV/DEC   | 6             | 9           | 0             | OCT/NOV/DEC           | 559                    | 864                     | 830                                                |  |
| JAN/FEB/MAR   | 18            | 3           | 5             | JAN/FEB/MAR           | 711                    | 393                     | 459                                                |  |
| APR/MAY/JUNE  | 30            | 0           | 0             | APR/MAY/JUNE          | 708                    | 0                       | 0                                                  |  |

## GOALS AND ACTUAL NEW CLUBS CUMULATIVE