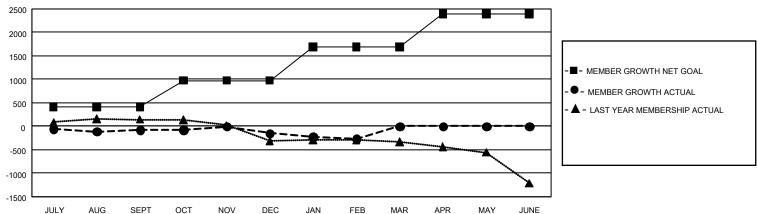

## GMT Constitutional Area 7, Group A

REPORT DOES NOT INCLUDE CLUBS IN UNDISTRICTED AREAS.

| Clubs         |               |             |               | Members               |                        |                         |                                                    |  |
|---------------|---------------|-------------|---------------|-----------------------|------------------------|-------------------------|----------------------------------------------------|--|
|               | RESULTS FOR   | R 2020-2021 |               | RESULTS FOR 2020-2021 |                        |                         |                                                    |  |
| QUARTER       | NEW CLUB GOAL | NEW CLUBS   | DROPPED CLUBS | QUARTER MEMI          | BER GROWTH NET<br>GOAL | MEMBER GROWTH<br>ACTUAL | DROPPED<br>MEMBERS ACTUAL<br>(including transfers) |  |
| JULY/AUG/SEPT | 0             | 2           | 9             | JULY/AUG/SEPT         | 416                    | 709                     | 691                                                |  |
| OCT/NOV/DEC   | 6             | 9           | 0             | OCT/NOV/DEC           | 559                    | 864                     | 830                                                |  |
| JAN/FEB/MAR   | 18            | 3           | 5             | JAN/FEB/MAR           | 711                    | 393                     | 459                                                |  |
| APR/MAY/JUNE  | 30            | 0           | 0             | APR/MAY/JUNE          | 708                    | 0                       | 0                                                  |  |

## GOALS AND ACTUAL MEMBERS CUMULATIVE

| DROPPED CLUBS: 14 |       | 565 CLUBS OF 1,199 ADDED 1 OR<br>MORE NEW MEMBERS | GENDER DISTRIBUTION             |                 |       |
|-------------------|-------|---------------------------------------------------|---------------------------------|-----------------|-------|
|                   |       |                                                   | MALE                            | 15,272 (64.10%) |       |
|                   |       | 1                                                 | FEMALE                          | 8,552 (35.90%)  |       |
| DROPPED MEMBERS   |       |                                                   |                                 |                 |       |
| DECEASED          | 215   | CLICK HERE FOR CUMULATIVE                         | TOTAL FAMILY UNIT MEMBERS       |                 | 3,837 |
| CLUB CANCELLED 8  |       | MEMBERSHIP DATA                                   |                                 |                 |       |
| OTHER             | 1,757 |                                                   | FAMILY MEMBERS PAYING HALF DUES |                 | 1,951 |
| TOTAL             | 1,980 |                                                   |                                 |                 |       |